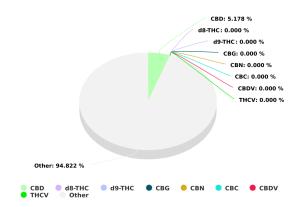

## **CERTIFICATE OF ANALYSIS**

Total THC and CBD is defined as the total potential of all  $\Delta 9$  THC and CBD in the product, assuming 100% decarboxylation.

| CANNABINOIDS ANALYSIS |         |        |         |        |         |      |         |
|-----------------------|---------|--------|---------|--------|---------|------|---------|
| CBD                   | 5.178 % | d8-THC | 0.000 % | d9-THC | 0.000 % | CBG  | 0.000 % |
| CBN                   | 0.000 % | СВС    | 0.000 % | CBDV   | 0.000 % | THCV | 0.000 % |