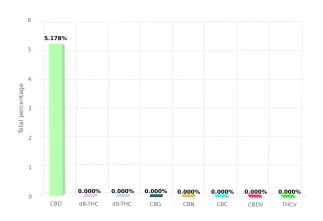

## **CERTIFICATE OF ANALYSIS**

Total THC and CBD is defined as the total potential of all  $\Delta 9$  THC and CBD in the product, assuming 100% decarboxylation.

| CANNABINOIDS ANALYSIS |         |        |         |        |         |      |         |
|-----------------------|---------|--------|---------|--------|---------|------|---------|
| CBD                   | 5.178 % | d8-THC | 0.000 % | d9-THC | 0.000 % | CBG  | 0.000 % |
| CBN                   | 0.000 % | СВС    | 0.000 % | CBDV   | 0.000 % | THCV | 0.000 % |