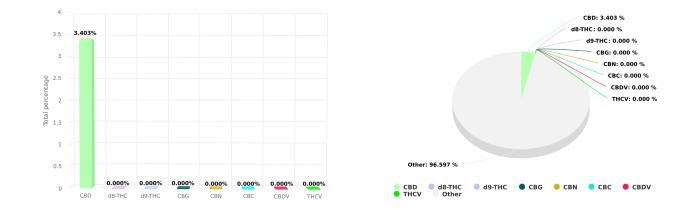

## **CERTIFICATE OF ANALYSIS**

Total THC and CBD is defined as the total potential of all Δ9 THC and CBD in the product, assuming 100% decarboxylation.

|                                 |         |              | CANNABI   | NOIDS ANALYSIS | 5              |      |         |
|---------------------------------|---------|--------------|-----------|----------------|----------------|------|---------|
| CBD                             | 3.403 % | d8-THC       | 0.000 %   | d9-THC         | 0.000 %        | CBG  | 0.000 % |
| CBN                             | 0.000 % | СВС          | 0.000 %   | CBDV           | 0.000 %        | THCV | 0.000 % |
|                                 |         |              |           |                |                |      |         |
|                                 |         |              | MICROBIOL | OGICAL SCREENI | NG             |      |         |
| Yeast / Fungi: 🛛 🗸 Not Detected |         | ed           | Yersinia: |                | 🛩 Not Detected |      |         |
| Salmonella: 🗸 Not Detected      |         | ed           | E. Coli:  | Not Detected   |                |      |         |
| Shigella:                       |         | 💙 Not Detect | ed        | Aflatoxin B:   | Vot Detected   |      |         |