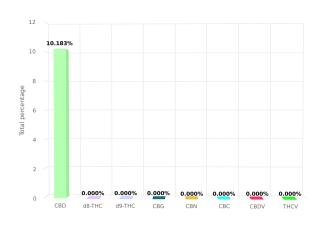

## **CERTIFICATE OF ANALYSIS**

Total THC and CBD is defined as the total potential of all  $\Delta 9$  THC and CBD in the product, assuming 100% decarboxylation.

| CANNABINOIDS ANALYSIS |          |        |         |        |         |      |         |  |
|-----------------------|----------|--------|---------|--------|---------|------|---------|--|
| CBD                   | 10.183 % | d8-THC | 0.000 % | d9-THC | 0.000 % | CBG  | 0.000 % |  |
| CBN                   | 0.000 %  | СВС    | 0.000 % | CBDV   | 0.000 % | THCV | 0.000 % |  |