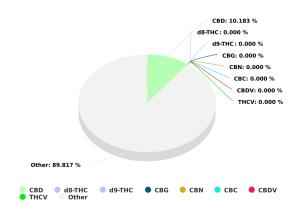

## **CERTIFICATE OF ANALYSIS**

Total THC and CBD is defined as the total potential of all  $\Delta 9$  THC and CBD in the product, assuming 100% decarboxylation.

| CANNABINOIDS ANALYSIS |          |        |         |        |         |      |         |  |
|-----------------------|----------|--------|---------|--------|---------|------|---------|--|
| CBD                   | 10.183 % | d8-THC | 0.000 % | d9-THC | 0.000 % | CBG  | 0.000 % |  |
| CBN                   | 0.000 %  | СВС    | 0.000 % | CBDV   | 0.000 % | THCV | 0.000 % |  |